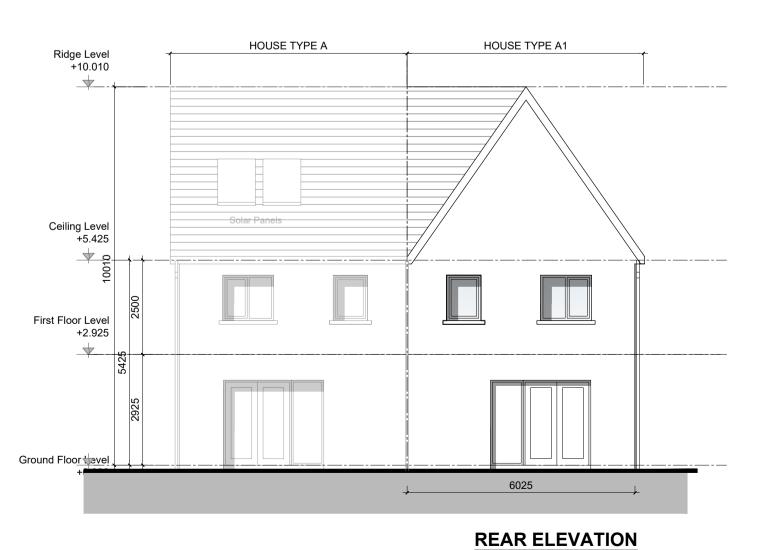

# HOUSE TYPE A HOUSE TYPE A1 6025 6025 ┝┾╎┿╎┿┥┝┿╎┿╣┿╅┝╋╎┿┥┝┿╎┿┤┿┥┝┿╎

**ROOF PLAN** House Type A1

RAINWATER GOODS: GUTTERS, DOWNPIPES, AND FIXINGS TO BE uPVC OR ALUMINIUM POWDER COATED TO SELECTED COLOUR TO

INDICATIVE SOLAR PANEL POSITION, FINAL SOLAR PANEL POSITION DEPENDS ON HOUSE ORIENTATION. THE SOLAR PANELS SHOWN ARE A PROVISIONAL OPTION TO

SATISFY RENEWABLE ENERGY REQUIREMENTS OF BUILDING REGS PART L. SOLAR PANELS MAY BE OMITTED IN FAVOUR OF ALTERNATIVE RENEWABLE ENERGY SOURCE.

Puttaghan Lands, Tullamore Apr 23 SW/ES House Type A1 1:100 Plans, Elevations & Section MCCROSSAN OROURKE MANNING ARCHITECTS 1 Grantham Street, Dublin 8, Ireland. Tel: 01-4788700 Fax: 01-4788711 E-Mail: arch@mcorm.com 18037 | PL102