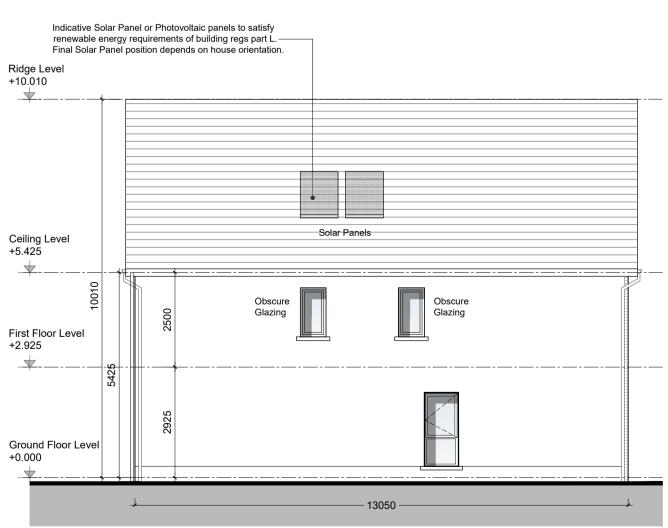

NOTES ON FINISHES:

HEAD DATUM LEVEL.

\* SOLAR PANELS:

TO BE FINISHED IN SLATE OR CONCRETE ROOF TILES IN SELECTED COLOUR OR SIMILAR APPROVED. PITCHED ROOF:

SELECTED BRICKWORK WHERE INDICATED OTHERWISE PAINTED SAND / CEMENT RENDER OR SELF COLOURED RENDER OR DRY DASH. WALLS:

ALL WINDOWS AND DOORS, FRAMES AND LEAVES, TO BE JOINERY:

ALUMINIUM POWDER-COATED TO APPROVED COLOUR

OR uPVC OR PAINTED TIMBER TO APPROVED COLOUR.

SPANDREL PANEL / OBSCURE GLAZING WHERE INDICATED TO SENSITIVE WINDOWS.

RAINWATER GOODS: GUTTERS, DOWNPIPES, AND FIXINGS TO BE uPVC OR ALUMINIUM POWDER COATED TO SELECTED COLOUR TO

INDICATIVE SOLAR PANEL POSITION, FINAL SOLAR PANEL POSITION DEPENDS ON HOUSE ORIENTATION. THE SOLAR PANELS SHOWN ARE A PROVISIONAL OPTION TO

SATISFY RENEWABLE ENERGY REQUIREMENTS OF BUILDING REGS PART L. SOLAR PANELS MAY BE OMITTED IN FAVOUR OF ALTERNATIVE RENEWABLE ENERGY SOURCE.

Puttaghan Lands, Tullamore Apr 23 SW/ES House Type A1 1:100 Plans, Elevations & Section MCCROSSAN OROURKE MANNING ARCHITECTS 1 Grantham Street, Dublin 8, Ireland. Tel: 01-4788700 Fax: 01-4788711 E-Mail: arch@mcorm.com 18037 | PL102