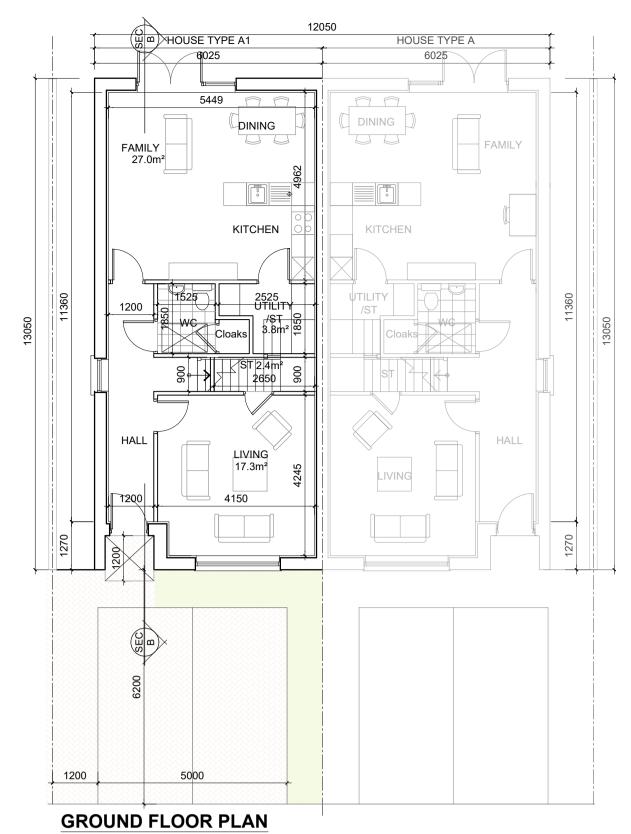

## House Type A1 Floor area - 65m<sup>2</sup> / 700 sq.ft



#### FRONT ELEVATION



SEMI-DETACHED 131.4 SQM / 1414.4 SQF



FIRST FLOOR PLAN House Type A Floor area - 66.5m² / 715 sq.ft



#### **SECTION B-B**



**SIDE ELEVATION 1 - House Type A1** 

# HOUSE TYPE A HOUSE TYPE A1 6025 6025 ┝┾╎┿╎┿┥┝┿╎┿╣┿╅┝╋╎┿┥┝┿╎┿┤┿┥┝┿╎

**ROOF PLAN** House Type A1

### GENERAL NOTES

THIS DRAWING TO BE READ IN CONJUNCTION WITH ARCHITECT'S DRAWINGS, CONSULTANT ENGINEER'S DRAWINGS AND SPECIFICATIONS & LANDSCAPE ARCHITECTS DRAWINGS

REFER TO ARCHITECT'S SITE PLAN PL009-014 FOR NORTH ORIENTATION AND LEVELS. LEVELS GIVEN ON HOUSE TYPE DRAWINGS ARE GIVEN TO A LOCAL ABSOLUTE ZERO LEVEL. FOR SPECIFIC LEVELS DEPENDING ON INDIVIDUAL UNIT LOCATION, REFER TO ARCHITECT'S CONTEXT SECTIONS AND ENGINEER'S DRAWINGS WHER