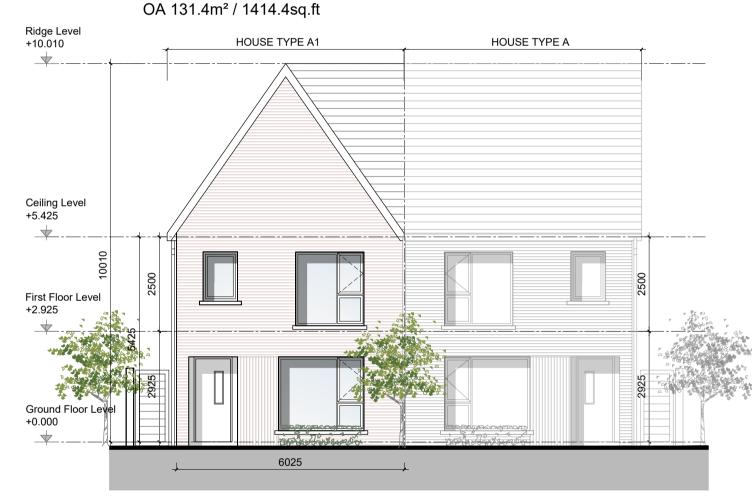

#### FRONT ELEVATION

SEMI-DETACHED 131.4 SQM / 1414.4 SQF

FIRST FLOOR PLAN House Type A Floor area - 66.5m² / 715 sq.ft

RAINWATER GOODS: GUTTERS, DOWNPIPES, AND FIXINGS TO BE uPVC OR ALUMINIUM POWDER COATED TO SELECTED COLOUR TO

INDICATIVE SOLAR PANEL POSITION, FINAL SOLAR PANEL POSITION DEPENDS ON HOUSE ORIENTATION. THE SOLAR PANELS SHOWN ARE A PROVISIONAL OPTION TO

SATISFY RENEWABLE ENERGY REQUIREMENTS OF BUILDING REGS PART L. SOLAR PANELS MAY BE OMITTED IN FAVOUR OF ALTERNATIVE RENEWABLE ENERGY SOURCE.

Puttaghan Lands, Tullamore Apr 23 SW/ES House Type A1 1:100 Plans, Elevations & Section MCCROSSAN OROURKE MANNING ARCHITECTS 1 Grantham Street, Dublin 8, Ireland. Tel: 01-4788700 Fax: 01-4788711 E-Mail: arch@mcorm.com 18037 | PL102