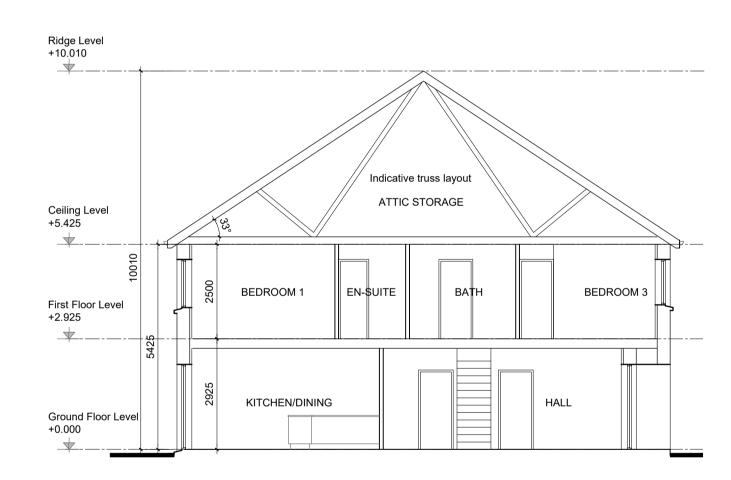

#### **SECTION B-B**

**SIDE ELEVATION 1 - House Type A1** 

### GENERAL NOTES

THIS DRAWING TO BE READ IN CONJUNCTION WITH ARCHITECT'S DRAWINGS, CONSULTANT ENGINEER'S DRAWINGS AND SPECIFICATIONS & LANDSCAPE ARCHITECTS DRAWINGS

REFER TO ARCHITECT'S SITE PLAN PL009-014 FOR NORTH ORIENTATION AND LEVELS. LEVELS GIVEN ON HOUSE TYPE DRAWINGS ARE GIVEN TO A LOCAL ABSOLUTE ZERO LEVEL. FOR SPECIFIC LEVELS DEPENDING ON INDIVIDUAL UNIT LOCATION, REFER TO ARCHITECT'S CONTEXT SECTIONS AND ENGINEER'S DRAWINGS WHERE LEVELS ARE ARE ALL GIVEN IN RELATION TO LAND SURVEYOR'S BENCHMARK BASED ON MALIN