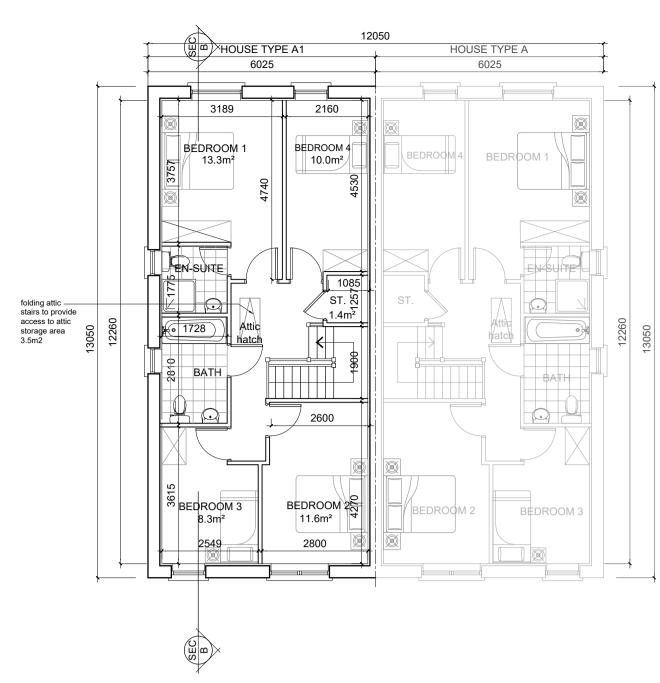

#### FRONT ELEVATION

SEMI-DETACHED 131.4 SQM / 1414.4 SQF

FIRST FLOOR PLAN House Type A Floor area - 66.5m² / 715 sq.ft

NOTES: DO NOT SCALE FROM DRAWINGS. WORK TO FIGURED DIMENSIONS ONLY. ARCHITECT TO

BE NOTIFIED OF ALL

DISCREPANCIES.

**A**1

HOUSE TYPE A1 2 STOREY 4 BED NO ON SITE: 2

DESCRIPTION

REVISIONS